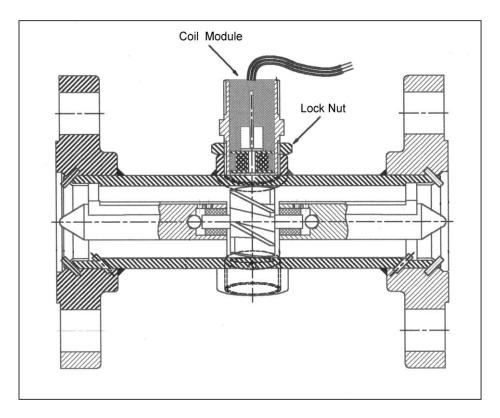

## Spare Parts

**acme** VTM series turbine meters are sealed during manufacture and contain no user serviceable mechanical parts. Coil modules are available as follows.

VTM - CM(standard sine wave coil module c/w locknuts)VTM - CM - AMP(12 volt powered amplified coil module c/w locknuts)