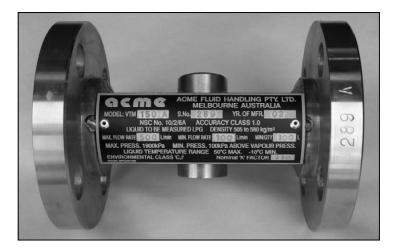

#### **VTM series Turbine Flow Meters**

Acme VTM series flowmeters are designed and manufactured in Australia, and offer superior accuracy combined with exceptionally long life. Acme VTM series turbine meter also offers increased safety as there are no glands or packings that can fail and cause product leakage. A removable coil module provides signal with either 0 - 20 MV sine wave or 5 volt square wave output. Meters are supplied with provision for 2 coils at 90 degrees (electrical) spacing. All meters are bi-directional. Acme also supply a range of Accessories to suit the VTM Series turbine meters including Totalisers offering mains or battery power and batch or temperature compensation. Strainers and air/vapor eliminators, differential valves and shut off valves are also available. The VTM series meters are Australian N.M.I (weights and measures) approved for custody transfer applications for products such as LPG, NH3, Adblue (DEF), lubricating and cooking oil, and general petroleum products.